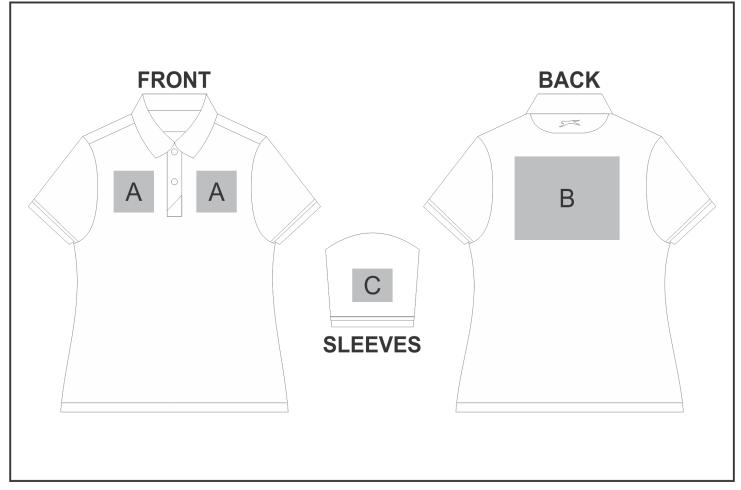

## **Need to know:**

- Includes 1-Position Embroidery OR 1-Position Digital Transfer OR 1-Position Laser Engraving(setup fees apply)
- DTC/EMB inclusive Parameters: Left/Right Chest or Back = 100mm x 100mm
- Laser colour: Tonal

## **Branding Options:**

| Position | Branding Method (Branding Code)       | No. of Colours | Dimension               |
|----------|---------------------------------------|----------------|-------------------------|
| А        | Embroidery (EM-CLOTHING)              | N/A            | 100mm wide x 100mm high |
| А        | Digital Transfer Clothing A6 (DTC-A6) | Full Colour    | 100mm wide x 100mm high |
| А        | Screen Print (SA)                     | 6 Colours      | 100mm wide x 80mm high  |
| А        | Laser Engraving (LG)                  | N/A            | 100mm wide x 80mm high  |

| В | Embroidery (EM-CLOTHING)              | N/A         | 200mm wide x 200mm high |
|---|---------------------------------------|-------------|-------------------------|
| В | Digital Transfer Clothing A6 (DTC-A6) | Full Colour | 105mm wide x 148mm high |
| В | Digital Transfer Clothing A5 (DTC-A5) | Full Colour | 210mm wide x 148mm high |

| В | Screen Print (SA)                     | 6 Colours   | 260mm wide x 200mm high |
|---|---------------------------------------|-------------|-------------------------|
|   |                                       |             |                         |
| С | Embroidery (EM-CLOTHING)              | N/A         | 50mm wide x 50mm high   |
| С | Digital Transfer Clothing A6 (DTC-A6) | Full Colour | 50mm wide x 50mm high   |
| С | Screen Print (SA)                     | 6 Colours   | 60mm wide x 60mm high   |
| С | Laser Engraving (LG)                  | N/A         | 100mm wide x 60mm high  |